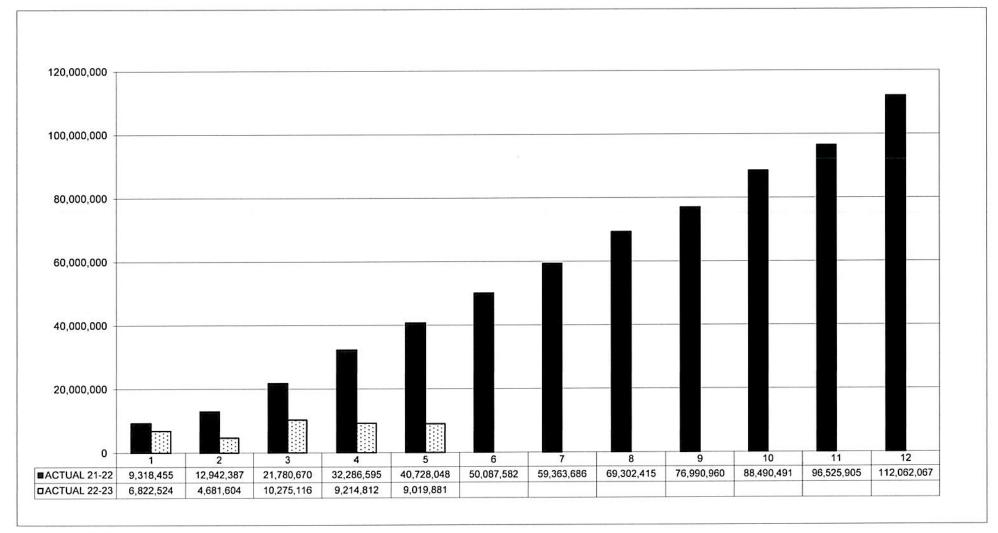

#### ROSLYN PUBLIC SCHOOLS CUMULATIVE EXPENDITURE BY MONTH - GENERAL FUND NOVEMBER 2022

Note: