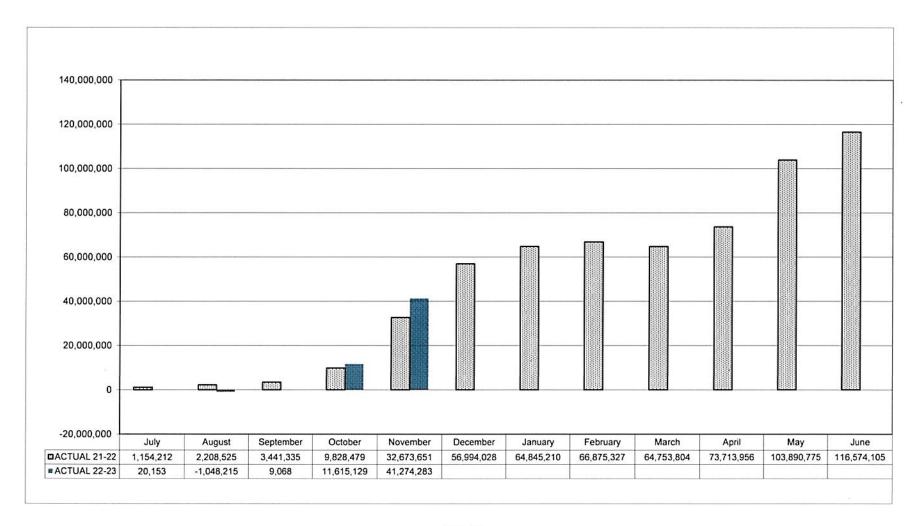

# ROSLYN PUBLIC SCHOOLS CUMULATIVE CASH RECEIPT BY MONTH - GENERAL FUND STATEMENT OF GENERAL FUND RECEIPTS NOVEMBER 2022

Page 3A